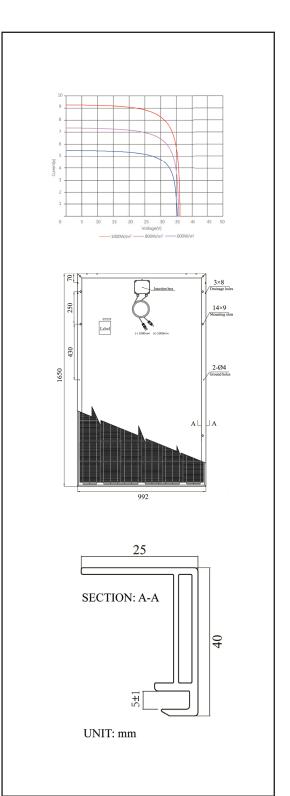

Electrical characteristics (at Standard Test Conditions (STC) of irradiance 1000W/m², spectrum AM 25°C)

| Design    |                                                                 |
|-----------|-----------------------------------------------------------------|
| Frontside | 3,2 mm anti-reflective glass                                    |
| Cells     | 60 polycrystalline high efficiency cells<br>156x156 mm (6")-4BB |
| Backside  | Composite film                                                  |
| Frame     | 40mm silver anodized aluminium frame                            |

| Mechanical data |                    |
|-----------------|--------------------|
| LxWxH           | 1650x992x40mm      |
| Weight          | 19,5 kg with frame |

| Power conection                                |                                   |  |  |
|------------------------------------------------|-----------------------------------|--|--|
| Socket Protection class IP67 (3 bypass diodes) |                                   |  |  |
| Wire                                           | Approx 110 cm / 4 mm <sup>2</sup> |  |  |
| Plug-in system                                 | Plug / Socket IP67                |  |  |